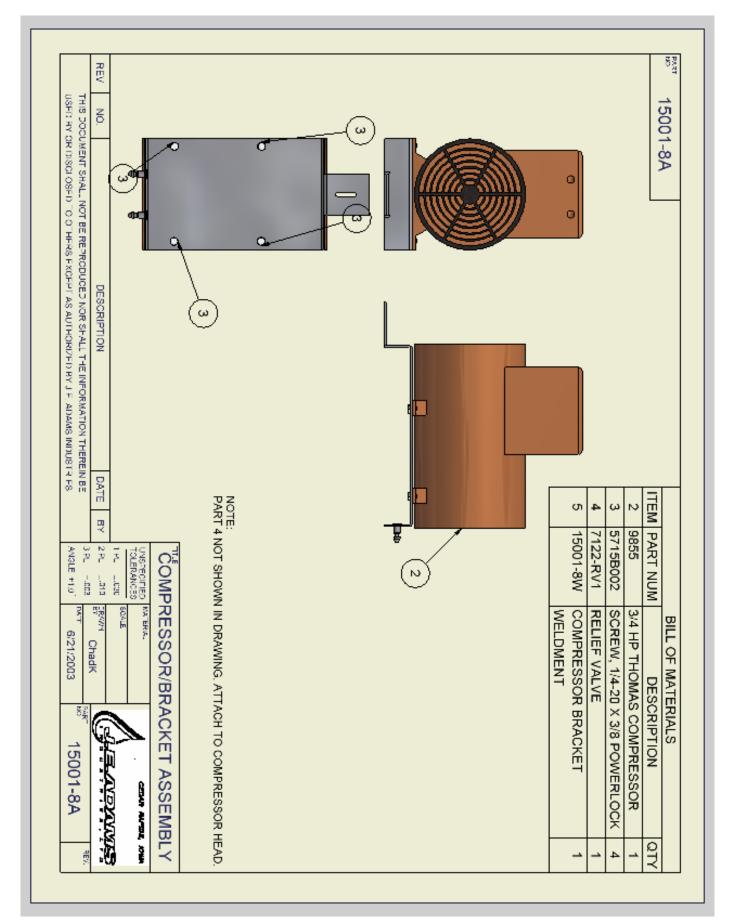

#### **Installation:**

- Determine location to mount unit
- ("DANGER" "THIS EQUIPMENT INCORPORATES PARTS SUCH AS SWITCHES, MOTORS, OR THE LIKE THAT TEND TO PRODUCE ARCS OR SPARKS THAT CAN CAUSE AN EXPLOSION. WHEN LOCATED IN GASOLINE-DISPENSING AND SERVICE STATIONS INSTALL AND USE AT LEAST 20 FEET (6 M) HORIZONTALLY FROM THE EXTERIOR ENCLOSURE OF ANY DISPENSING PUMP AND AT LEAST 18 INCHES (450 MM) ABOVE A DRIVEWAY OR GROUND LEVEL."
- Unit to be supplied with 110VAC, 20AMP service. Make sure adequate wire service is supplied to unit, under sizing wire may result in damage to compressor and/ or machine malfunction (fire hazard).
- Unit to be installed by a qualified electrician.
- **Grounding Instructions**: This appliance must be connected to a grounded metal, permanent wiring system; or an equipment-grounding conductor must be run with the circuit conductors and connected to the equipment-grounding terminal or lead on the appliance.
- Mount pattern for unit is shown in Fig 1.
- Conduit for electrical can be stubbed up thru bottom of machine or stubbed to knockout located in the lower rear of machine.
- Wiring is to taken up to timer assembly located in the top of unit.

# <u>Fig. 1</u>