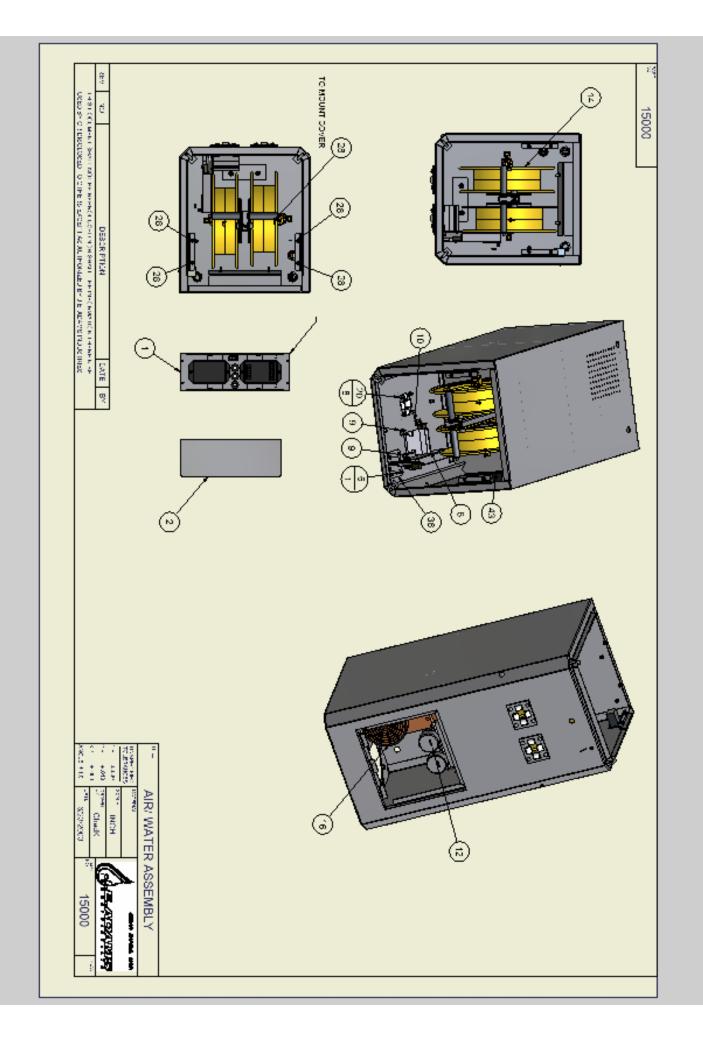

| 0350-3<br>01510                                                                                                                                                                                                                                           | CN 6481     | A 2036                                 | 20.0 V                                        | r 3344                                                   |            |         |      |              |      |        |        |        |        |          |   |         |        |           |                       |        |        |             |          |                       |                    |           |           |                |               |              |               |                  |                 |                                    | 10    |
|-----------------------------------------------------------------------------------------------------------------------------------------------------------------------------------------------------------------------------------------------------------|-------------|----------------------------------------|-----------------------------------------------|----------------------------------------------------------|------------|---------|------|--------------|------|--------|--------|--------|--------|----------|---|---------|--------|-----------|-----------------------|--------|--------|-------------|----------|-----------------------|--------------------|-----------|-----------|----------------|---------------|--------------|---------------|------------------|-----------------|------------------------------------|-------|
| CONFACTOR CALL                                                                                                                                                                                                                                            |             |                                        |                                               | Η                                                        |            |         |      |              |      |        |        |        |        |          | ( | 9)<br>V | Ē      | )6        | 3                     |        | _      |             |          |                       |                    |           |           |                |               |              |               |                  |                 |                                    | 15000 |
| ны сосился на нали из наше кородор как манды. На на скал за некть за<br>раски и лассился на простивается или сало са стала на некть за<br>раски и лассила на простивается или сало са стала на простивается на простивается на простивается на простивает | DESCRIPTION | REMOVED SESUDIUSI AND ADDED SESSIDE(3) | E 2656 (2) 00000 MM 6265 0 MM 9260 (2) 9567 1 | REPORT TO MARKED, DOUBLING AND ADDRESS MARKED AND MARKED |            |         |      |              |      |        |        | ]      |        |          |   |         |        |           | 。<br>- •              |        |        |             | 3        |                       |                    |           |           |                |               |              |               |                  |                 |                                    |       |
| E MARKED                                                                                                                                                                                                                                                  |             | (S)                                    | 75 20 1                                       | AND WITH                                                 |            |         |      | 6            | )    |        |        |        |        | {        |   | 9       | (      | 2         | ) {                   |        | シ      |             |          |                       | g t                | +         | +-        | e,             | 60 1          | _            |               |                  | _               | 40                                 |       |
| ALAVE MULETINGS                                                                                                                                                                                                                                           | 04°E        | CD4.                                   | 80-2                                          | -2.05                                                    |            |         |      |              |      |        |        |        |        |          |   |         |        |           |                       |        |        |             |          | 8773                  | 8920-11            | TSUUC-151 | 15000-150 | 5839D8         | 15000-151     | 15000-150    | 7788          | 8638             | 7.658           | 2-2-2-2                            |       |
|                                                                                                                                                                                                                                                           | E E         | ă<br>ă                                 | 8<br>52                                       | 8                                                        |            |         |      |              |      |        |        |        |        |          |   |         |        | 2         | Ð                     |        |        | 9           | )        | JB7 BOX W/JD AND LOCK | AMERICAN 2000 LOCK | _         |           | RUBBER GROMMET |               | _            | WATER SPOUT   | SY'6 LOCK WASHER | S' 6 WASHER     | HOSE                               | 1     |
|                                                                                                                                                                                                                                                           |             |                                        |                                               |                                                          |            |         |      | (            |      | ,      |        |        |        |          |   |         | (      | 8         | <sup>رو</sup> بر<br>( | (29)   |        |             |          | D AND LOCK            | 200 LOCK           |           |           | OMMET          | 30 × 20 × 50) | (X (30 × 20) | л             | ASHER            | Ĩ               | DESCRIPTION                        |       |
|                                                                                                                                                                                                                                                           |             |                                        |                                               |                                                          | _          | _       |      |              |      |        |        |        |        |          |   |         |        |           |                       |        |        |             |          | -                     | NJ 4               | - -       | ·         | ω              | _             | -            | -             | ·                | ۰ŀ              | 2 1                                | 21    |
|                                                                                                                                                                                                                                                           |             |                                        |                                               |                                                          |            |         |      |              |      | Г      |        |        |        | - I      |   |         |        |           | <b>—</b>              |        |        |             | T        |                       |                    | Т         |           | Н              | $\square$     | +            | +             | +                | +               |                                    | _     |
|                                                                                                                                                                                                                                                           |             |                                        |                                               |                                                          | 68<br>68   | +       |      | යා ද<br>සැ ද |      |        |        |        | 30 59  |          |   |         |        | 23 56     |                       |        |        | 17 50       | +        | $\square$             | 13 E               | +         | -         | 9 <b>1</b> 5   | 8 15          |              | $\rightarrow$ | $\rightarrow$    | $\rightarrow$   | 3 15                               |       |
|                                                                                                                                                                                                                                                           |             |                                        |                                               |                                                          | 7-65438 66 | +       |      | 35 8144A     |      |        |        |        |        | 20-22 22 |   |         |        | 23 5611D4 |                       |        |        | 15 19001-8A | +-       | $\square$             | 13 15001-51A       | +         | -         | 8 1500*-38     |               |              | $\rightarrow$ | $\rightarrow$    | $ \rightarrow $ | 3 1500°-10A                        |       |
| 45000 (15000)                                                                                                                                                                                                                                             | нески рас-  | -01 -104                               | Here AL COLOGICA                              | AIR/ WATER ASSEMBLY                                      |            | 8533-11 | 8-57 |              | 8581 | 6:07-3 | 6027-2 | 6027-1 | 5913D3 | 556203   |   | 5522D3  | 5821D1 |           | 5303D5                | 580104 | 5800D2 | _           | 15001-65 | 15001-5A              | +                  | 1500°-41W | 15001-40A |                | 1500° -36W    | 15001-30W    | 1500° - 1W    | 1500°-48W        | 15001-11        | 3 15001-10A CONTROL PLATE ASSEMBLY |       |