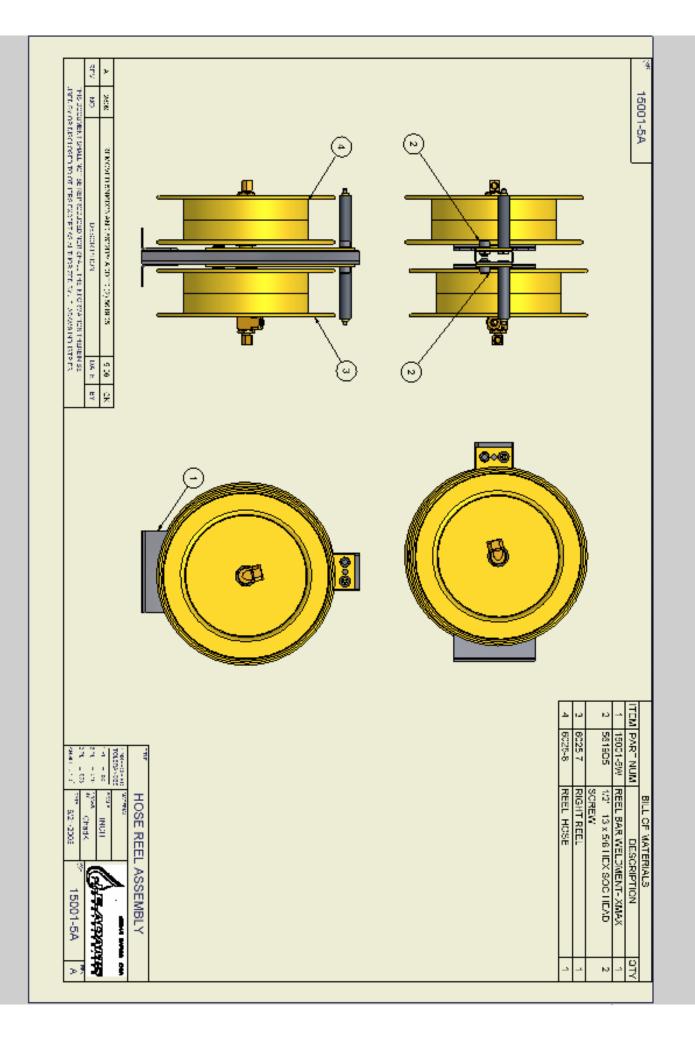

| 0350-3<br>01510                                                                                                                                                                                                                                           | CN 6481     | A 2036                                 | 20.0 V                                        | r 3344                                                   |            |         |      |              |      |        |        |        |        |          |   |         |        |           |                       |        |        |             |          |                       |                    |           |           |                |               |              |               |                  |                 |                                    | 10    |
|-----------------------------------------------------------------------------------------------------------------------------------------------------------------------------------------------------------------------------------------------------------|-------------|----------------------------------------|-----------------------------------------------|----------------------------------------------------------|------------|---------|------|--------------|------|--------|--------|--------|--------|----------|---|---------|--------|-----------|-----------------------|--------|--------|-------------|----------|-----------------------|--------------------|-----------|-----------|----------------|---------------|--------------|---------------|------------------|-----------------|------------------------------------|-------|
| CONFACTOR CALL                                                                                                                                                                                                                                            |             |                                        |                                               | Η                                                        |            |         |      |              |      |        |        |        |        |          | ( | 9)<br>V | Ē      | )6        | 3                     |        | _      |             |          |                       |                    |           |           |                |               |              |               |                  |                 |                                    | 15000 |
| ны сосился на нали из наше кородор как манды. На на скал за некть за<br>раски и лассился на простивается или сало са стала на некть за<br>раски и лассила на простивается или сало са стала на простивается на простивается на простивается на простивает | DESCRIPTION | REMOVED SESUDIUSI AND ADDED SESSIDE(3) | E 2656 (2) 00000 MM 6265 0 MM 9260 (2) 9567 1 | REPORT TO MARKED, DOUBLING AND ADDRESS MARKED AND MARKED |            |         |      |              |      |        |        | ]      |        |          |   |         |        |           | 。<br>- •              |        |        |             | 3        |                       |                    |           |           |                |               |              |               |                  |                 |                                    |       |
| E MARKED                                                                                                                                                                                                                                                  |             | (S)                                    | 75 20 1                                       | AND WITH                                                 |            |         |      | 6            | )    |        |        |        |        | {        |   | 9       | (      | 2         | ) {                   |        | シ      |             |          |                       | g t                | +         | +-        | e,             | 60 1          | _            |               |                  | _               | 40                                 |       |
| ALAVE MULETINGS                                                                                                                                                                                                                                           | 04°E        | CD4.                                   | 80-2                                          | -2.05                                                    |            |         |      |              |      |        |        |        |        |          |   |         |        |           |                       |        |        |             |          | 8773                  | 8920-11            | TSUUC-151 | 15000-150 | 5839D8         | 15000-151     | 15000-150    | 7788          | 8638             | 7.658           | 2-2-2-2                            |       |
|                                                                                                                                                                                                                                                           | E E         | ă<br>ă                                 | 8<br>52                                       | 8                                                        |            |         |      |              |      |        |        |        |        |          |   |         |        | 2         | Ð                     |        |        | 9           | )        | JB7 BOX W/JD AND LOCK | AMERICAN 2000 LOCK | _         |           | RUBBER GROMMET |               | _            | WATER SPOUT   | SY'6 LOCK WASHER | S' 6 WASHER     | HOSE                               | 1     |
|                                                                                                                                                                                                                                                           |             |                                        |                                               |                                                          |            |         |      | (            |      | ,      |        |        |        |          |   |         | (      | 8         | <sup>رو</sup> بر<br>( | (29)   |        |             |          | D AND LOCK            | 200 LOCK           |           |           | OMMET          | 30 × 20 × 50) | (X (30 × 20) | л             | ASHER            | Ĩ               | DESCRIPTION                        |       |
|                                                                                                                                                                                                                                                           |             |                                        |                                               |                                                          | _          | _       |      |              |      |        |        |        |        |          |   |         |        |           |                       |        |        |             |          | -                     | NJ 4               | - -       | ·         | ω              | _             | -            | -             | ·                | ۰ŀ              | 2 1                                | 21    |
|                                                                                                                                                                                                                                                           |             |                                        |                                               |                                                          |            |         |      |              |      | Г      |        |        |        | - I      |   |         |        |           | <b>—</b>              |        |        |             | T        |                       |                    | Т         |           | Н              | $\square$     | +            | +             | +                | +               |                                    | _     |
|                                                                                                                                                                                                                                                           |             |                                        |                                               |                                                          | 68<br>68   | +       |      | යා ද<br>සැ ද |      |        |        |        | 30 59  |          |   |         |        | 23 56     |                       |        |        | 17 50       | +        | $\square$             | 13 E               | +         | -         | 9 <b>1</b> 5   | 8 15          |              | $\rightarrow$ | $\rightarrow$    | $\rightarrow$   | 3 15                               |       |
|                                                                                                                                                                                                                                                           |             |                                        |                                               |                                                          | 7-65438 66 | +       |      | 35 8144A     |      |        |        |        |        | 20-22 22 |   |         |        | 23 5611D4 |                       |        |        | 15 19001-8A | +-       | $\square$             | 13 15001-51A       | +         | -         | 8 1500*-38     |               |              | $\rightarrow$ | $\rightarrow$    | $ \rightarrow $ | 3 1500°-10A                        |       |
| 45000 (15000)                                                                                                                                                                                                                                             | нески рас-  | -01 -104                               | Here AL COLOGICA                              | AIR/ WATER ASSEMBLY                                      |            | 8533-11 | 8-57 |              | 8581 | 6:07-3 | 6027-2 | 6027-1 | 5913D3 | 556203   |   | 5522D3  | 5821D1 |           | 5303D5                | 580104 | 5800D2 | _           | 15001-65 | 15001-5A              | +                  | 1500°-41W | 15001-40A |                | 1500° -36W    | 15001-30W    | 1500° - 1W    | 1500°-48W        | 15001-11        | 3 15001-10A CONTROL PLATE ASSEMBLY |       |