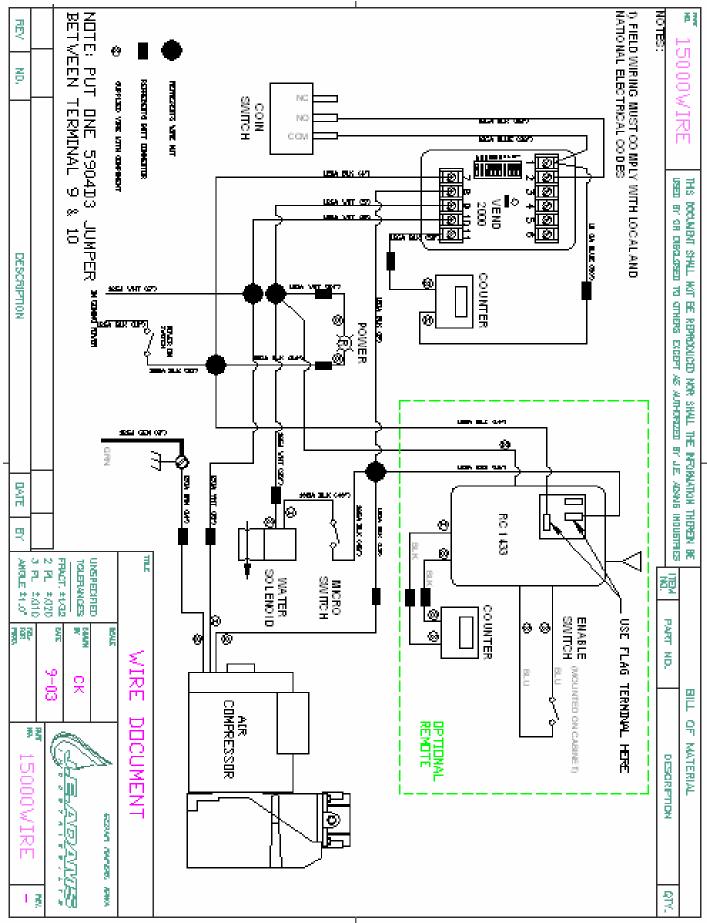

#### **Installation:**

- Determine location to mount unit
- ("DANGER" "THIS EQUIPMENT INCORPORATES PARTS SUCH AS SWITCHES, MOTORS, OR THE LIKE THAT TEND TO PRODUCE ARCS OR SPARKS THAT CAN CAUSE AN EXPLOSION. WHEN LOCATED IN GASOLINE-DISPENSING AND SERVICE STATIONS INSTALL AND USE AT LEAST 20 FEET (6 M) HORIZONTALLY FROM THE EXTERIOR ENCLOSURE OF ANY DISPENSING PUMP AND AT LEAST 18 INCHES (450 MM) ABOVE A DRIVEWAY OR GROUND LEVEL."
- Unit to be supplied with 110VAC, 20AMP service. Make sure adequate wire service is supplied to unit, under sizing wire may result in damage to compressor and/ or machine malfunction (fire hazard).
- Unit to be installed by a qualified electrician.
- **Grounding Instructions**: This appliance must be connected to a grounded metal, permanent wiring system; or an equipment-grounding conductor must be run with the circuit conductors and connected to the equipment-grounding terminal or lead on the appliance.
- Mount pattern for unit is shown in Fig 1.
- Conduit for electrical can be stubbed up thru bottom of machine or stubbed to knockout located in the lower rear of machine.
- Wiring is to taken up to timer assembly located in the top of unit.

| MOTOR FAULTY       | IF THE MOTOR DOES NOT RUN,<br>DEPRESS TRIGGER ON<br>INFLATOR. IF MOTOR STILL<br>DOES NOT RUN, TURN POWER<br>OFF, REMOVE UNLOADER AND<br>TRY TO RUN WITHOUT IT. IF<br>MOTOR RUNS THE UNLOADER<br>IS THE PROBLEM, BUT IF IT<br>DOES NOT THE MOTOR IS BAD.                                                                |
|--------------------|------------------------------------------------------------------------------------------------------------------------------------------------------------------------------------------------------------------------------------------------------------------------------------------------------------------------|
| TIMER FAULTY       | CLOSE MICROSWITCH OR<br>PUSHBUTTON REQUIRED<br>NUMBER OF TIMES TO START<br>TIMER. CHECK VOLTAGE<br>ACROSS TERMINALS 8 & 10 OF<br>INFITEC TIMER AS IT IS<br>TIMING. IF THERE IS NONE,<br>THEN TRIP TIMER WITH AN<br>INSULATED JUMPER WIRE<br>STRIPPED ON BOTH ENDS. IF<br>TIMER STILL DOES NOT COME<br>ON IT IS FAULTY. |
| MICROSWITCH FAULTY | TRIP SWITCH MANUALLY BY<br>PUSHING DOWN WIRE ON<br>SWITCH. IF TIMER DOES NOT<br>ACTIVATE USE INSULATED<br>JUMPER WIRE AS ABOVE TO<br>ACTIVATE TIMER. IF TIMER<br>COMES ON THE MIRCOSWITCH<br>IS BAD.                                                                                                                   |