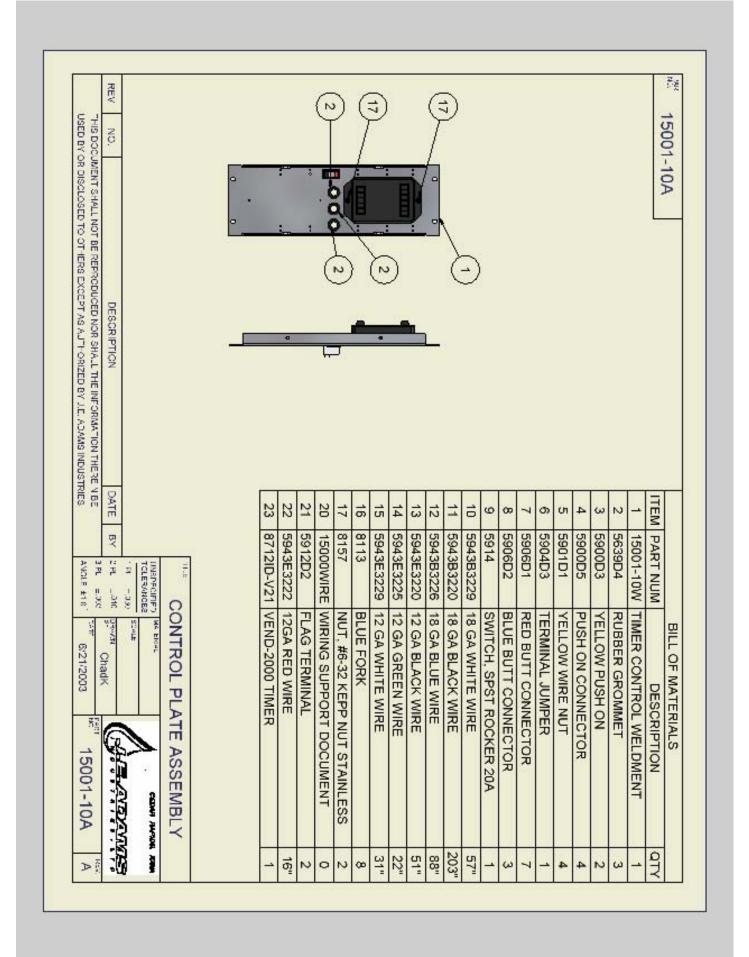

| 0350-3<br>01510                                                                                                                                                                                                                                           | CN 6481     | A 2036                                 | 20.0 V                                        | r 3344                                                   |            |         |      |              |      |        |        |        |        |          |   |         |        |           |                       |        |        |             |          |                       |                    |           |           |                |               |              |               |                  |                 |                                    | 10    |
|-----------------------------------------------------------------------------------------------------------------------------------------------------------------------------------------------------------------------------------------------------------|-------------|----------------------------------------|-----------------------------------------------|----------------------------------------------------------|------------|---------|------|--------------|------|--------|--------|--------|--------|----------|---|---------|--------|-----------|-----------------------|--------|--------|-------------|----------|-----------------------|--------------------|-----------|-----------|----------------|---------------|--------------|---------------|------------------|-----------------|------------------------------------|-------|
| CONFACTOR CALL                                                                                                                                                                                                                                            |             |                                        |                                               | Η                                                        |            |         |      |              |      |        |        |        |        |          | ( | 9)<br>V | Ē      | )6        | 3                     |        | _      |             |          |                       |                    |           |           |                |               |              |               |                  |                 |                                    | 15000 |
| ны сосился на нали из наше кородор как манды. На на скал за некть за<br>раски и лассился на простивается или сало са стала на некть за<br>раски и лассила на простивается или сало са стала на простивается на простивается на простивается на простивает | DESCRIPTION | REMOVED SESUDIUSI AND ADDED SESSIDE(3) | E 2656 (2) 00000 MM 6265 0 MM 9260 (2) 9567 1 | REPORT TO MARKED, DOUBLING AND ADDRESS MARKED AND MARKED |            |         |      |              |      |        |        | ]      |        |          |   |         |        |           | 。<br>- •              |        |        |             | 3        |                       |                    |           |           |                |               |              |               |                  |                 |                                    |       |
| E MARKED                                                                                                                                                                                                                                                  |             | (S)                                    | 75 20 1                                       | AND WITH                                                 |            |         |      | 6            | )    |        |        |        |        | {        |   | 9       | (      | 2         | ) {                   |        | シ      |             |          |                       | g t                | +         | +-        | e,             | 60 1          | _            |               |                  | _               | 40                                 |       |
| ALAVE MULETINGS                                                                                                                                                                                                                                           | 04°E        | CD4.                                   | 80-2                                          | -2.05                                                    |            |         |      |              |      |        |        |        |        |          |   |         |        |           |                       |        |        |             |          | 8773                  | 8920-11            | TSUUC-151 | 15000-150 | 5839D8         | 15000-151     | 15000-150    | 7788          | 8638             | 7.658           | 2-2-2-2                            |       |
|                                                                                                                                                                                                                                                           | E E         | ă<br>ă                                 | 8<br>52                                       | 8                                                        |            |         |      |              |      |        |        |        |        |          |   |         |        | 2         | Ð                     |        |        | 9           | )        | JB7 BOX W/JD AND LOCK | AMERICAN 2000 LOCK | _         |           | RUBBER GROMMET |               | _            | WATER SPOUT   | SY'6 LOCK WASHER | S' 6 WASHER     | HOSE                               | 1     |
|                                                                                                                                                                                                                                                           |             |                                        |                                               |                                                          |            |         |      | (            |      | ,      |        |        |        |          |   |         | (      | 8         | <sup>رو</sup> بر<br>( | (29)   |        |             |          | D AND LOCK            | 200 LOCK           |           |           | OMMET          | 30 × 20 × 50) | (X (30 × 20) | л             | ASHER            | Ĩ               | DESCRIPTION                        |       |
|                                                                                                                                                                                                                                                           |             |                                        |                                               |                                                          | _          | _       |      |              |      |        |        |        |        |          |   |         |        |           |                       |        |        |             |          | -                     | NJ 4               | - -       | ·         | ω              | _             | -            | -             | ·                | ۰ŀ              | 2 1                                | 21    |
|                                                                                                                                                                                                                                                           |             |                                        |                                               |                                                          |            |         |      |              |      | Г      |        |        |        | - I      |   |         |        |           | <b>—</b>              |        |        |             | T        |                       |                    | Т         |           | Н              | $\square$     | +            | +             | +                | +               |                                    | _     |
|                                                                                                                                                                                                                                                           |             |                                        |                                               |                                                          | 68<br>68   | +       |      | යා ද<br>සැ ද |      |        |        |        | 30 59  |          |   |         |        | 23 56     |                       |        |        | 17 50       | +        | $\square$             | 13 E               | +         | -         | 9 <b>1</b> 5   | 8 15          |              | $\rightarrow$ | $\rightarrow$    | $\rightarrow$   | 3 15                               |       |
|                                                                                                                                                                                                                                                           |             |                                        |                                               |                                                          | 7-65438 66 | +       |      | 35 8144A     |      |        |        |        |        | 20-22 22 |   |         |        | 23 5611D4 |                       |        |        | 15 19001-8A | +-       | $\square$             | 13 15001-51A       | +         | -         | 8 1500*-38     |               |              | $\rightarrow$ | $\rightarrow$    | $ \rightarrow $ | 3 1500°-10A                        |       |
| 45000 (15000)                                                                                                                                                                                                                                             | нески рас-  | -01 -104                               | Here AL COLOGICA                              | AIR/ WATER ASSEMBLY                                      |            | 8533-11 | 8-57 |              | 8581 | 6:07-3 | 6027-2 | 6027-1 | 5913D3 | 556203   |   | 5522D3  | 5821D1 |           | 5303D5                | 580104 | 5800D2 | _           | 15001-65 | 15001-5A              | +                  | 1500°-41W | 15001-40A |                | 1500° -36W    | 15001-30W    | 1500° - 1W    | 1500°-48W        | 15001-11        | 3 15001-10A CONTROL PLATE ASSEMBLY |       |