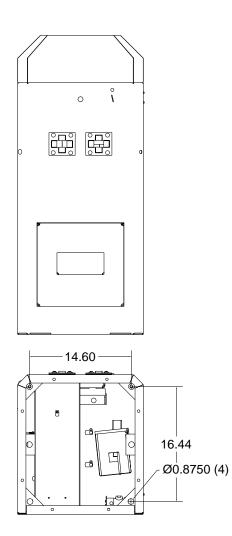

#### **Installation:**

- Determine location to mount unit
- ("DANGER" "THIS EQUIPMENT INCORPORATES PARTS SUCH AS SWITCHES, MOTORS, OR THE LIKE THAT TEND TO PRODUCE ARCS OR SPARKS THAT CAN CAUSE AN EXPLOSION. WHEN LOCATED IN GASOLINE-DISPENSING AND SERVICE STATIONS INSTALL AND USE AT LEAST 20 FEET (6 M) HORIZONTALLY FROM THE EXTERIOR ENCLOSURE OF ANY DISPENSING PUMP AND AT LEAST 18 INCHES (450 MM) ABOVE A DRIVEWAY OR GROUND LEVEL."
- Unit to be supplied with 110VAC, 20AMP service. Make sure adequate wire service is supplied to unit, under sizing wire may result in damage to compressor and/ or machine malfunction (fire hazard).
- Unit to be installed by a qualified electrician.
- **Grounding Instructions**: This appliance must be connected to a grounded metal, permanent wiring system; or an equipment-grounding conductor must be run with the circuit conductors and connected to the equipment-grounding terminal or lead on the appliance.
- Mount pattern for unit is shown in Fig 1.
- Conduit for electrical can be stubbed up thru bottom of machine or stubbed to knockout located in the lower rear of machine.
- Wiring is to taken up to timer assembly located in the top of unit.